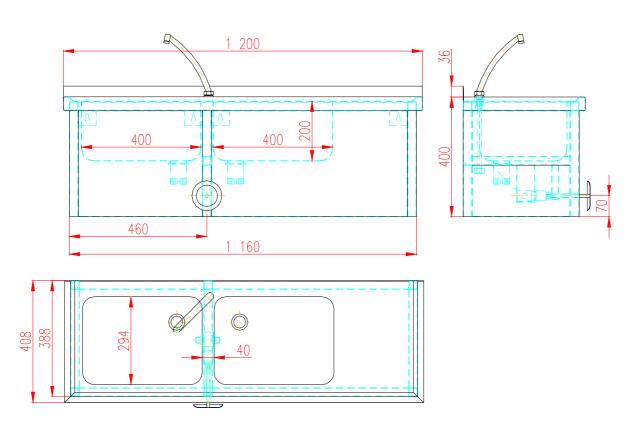

## Technical data

| Length | 408 mm  |
|--------|---------|
| Width  | 1200 mm |
| Height | 400 mm  |
| Weight | 31 kg   |