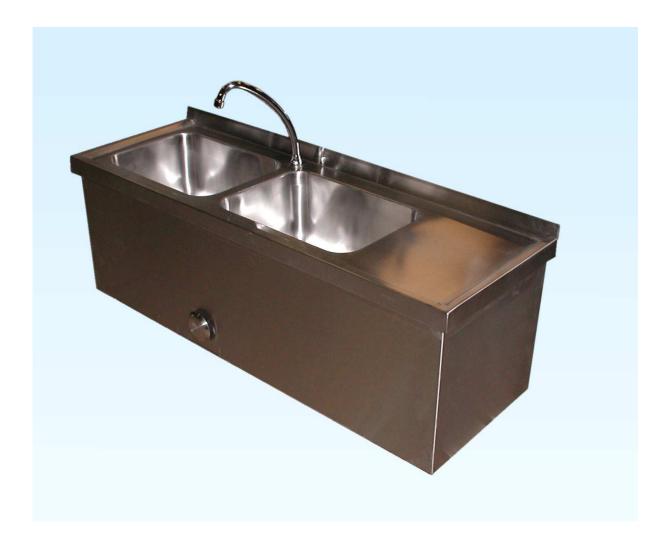

## DOUBLE MECHANIC SINK UP THE WALL with storage area

Strojírna Pálava Maxima s.r.o.

DESÁTKOVÁ 124/15, 623 00 BRNO KOHOUTOVICE Manufactory: TOVÁRNÍ 34, 679 32 SVITÁVKA, CZECH REPUBLIC tel: +420 - 516 453 834, fax: +420 - 516 453 834 e-mail: <u>info@s-palava.cz</u>; <u>www.s-palava.cz</u>

DOUBLE MECHANIC SINK UP THE WALL with storage area

The double sink is made of stainless steel. Water running is knee-operated. The starting device is placed between the sinks. To the water pipes is the double sink connected with two angle valves (hot and cold water) that allow water temperature setting. The outlet drains the wastewater. According to the design is the double sink equipped with stacking board on the right or left side for washed items draining. With its construction and design answers to the high demands on cleanness and hygiene in food industry.